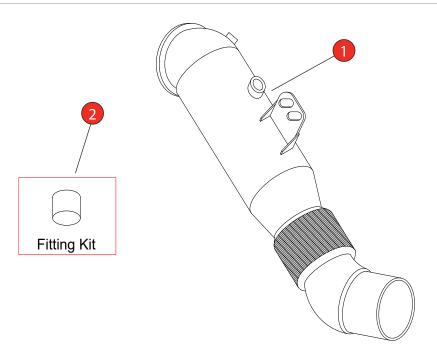

| Car   | Toyota Supra A90 3.0T Non GPF (ROW)                                                     | Part No. | STYX012               |
|-------|-----------------------------------------------------------------------------------------|----------|-----------------------|
| Year  | 2019-Current                                                                            | Fit Kits | 386FK                 |
| Notes | Where not supplied use original fittings<br>Vacuum blanking cap supplied for GPF models | Features | Pipe Diameter:- 125mm |

Estimated Fitting Time: 1 Hour

| NO.     | PART NO. | DESCRIPTION                              | QTY |  |  |
|---------|----------|------------------------------------------|-----|--|--|
| 1       | 938BM    | Sports Cat Downpipe                      | 1   |  |  |
| Fit Kit |          |                                          |     |  |  |
| 2       | 386FK    | Black Silicone Vacuum Blanking Cap - 8mm | 1   |  |  |