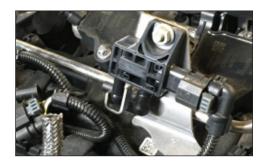

Estimated Fitting Time: 1 Hour 30

Blanking Cap Instructions (GPF models only):

Locate the vacuum line running between the downpipe and the pressure sensor on the engine.

Remove the vacuum line from the sensor.

Push the blanking cap onto the sensor port that the vacuum pipe was on.

Gasket: Remove the gasket from the original downpipe and re-install on the Scorpion downpipe