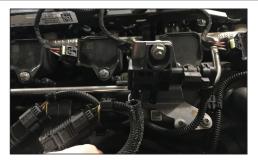

Estimated Fitting Time: 1 Hour 30

Blanking Cap Instructions (GPF models only):

Locate the vacuum line running between the downpipe and the pressure sensor on the engine.

Remove the vacuum line from the sensor.

Push the blanking cap onto the sensor port that the vacuum pipe was on.

Gasket: Remove the gasket from the original downpipe and re-install on the Scorpion downpipe