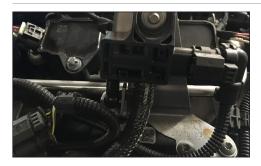

Estimated Fitting Time: 1 Hour 30

Blanking Cap Instructions (GPF models only):

Locate the vacuum line running between the downpipe and the pressure sensor on the engine.

Remove the vacuum line from the sensor.

Push the blanking cap onto the sensor port that the vacuum pipe was on.

Gasket: Remove the gasket from the original downpipe and re-install on the Scorpion downpipe