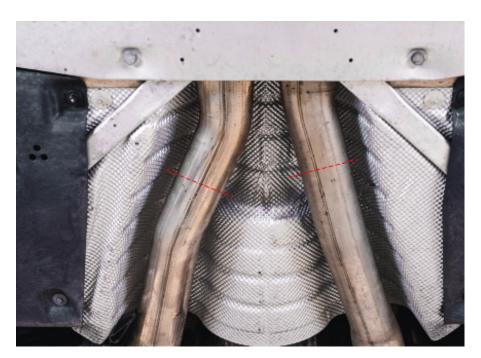

## **Cutting Instructions**

We recomend removing the original exhaust from the car before cutting.

Locate the indents on both sides of the original system.

Cut the system through the indents. Once cut, de-bur the edges and re-fit the front GPF section to the car.