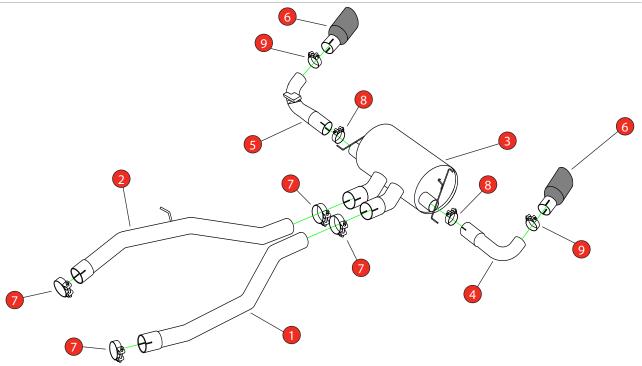

Estimated Fitting Time: 90 Minutes

| NO.            | PART NO.   | DESCRIPTION                    | QTY |  |
|----------------|------------|--------------------------------|-----|--|
| 1              | 059TY      | 70mm L/H Link Pipe             | 1   |  |
| 2              | 060TY      | 70mm R/H Link Pipe             | 1   |  |
| 3              | 061TY      | 70mm Rear Silencer             | 1   |  |
| 4              | 062TY      | L/H Trim Bend                  | 1   |  |
| 5              | 063TY      | R/H Valved Trim Bend           | 1   |  |
| 6              | Z023.10162 | 115mm Carbon Fibre Ascari Trim | 2   |  |
| Fit Kit: 467FK |            |                                |     |  |
| 7              | Z016.10063 | 74mm H/D Clamp                 | 4   |  |
| 8              | Z016.10070 | 66mm H/D Clamp                 | 2   |  |
| 9              | Z016.10064 | 63 - 68mm Clamp                | 2   |  |