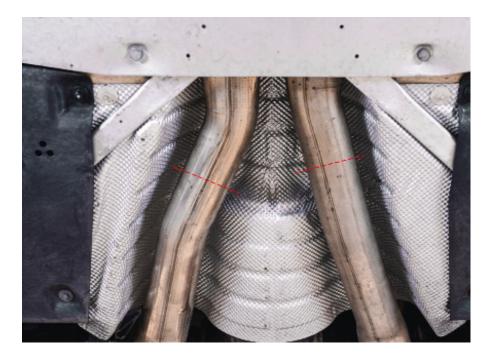

# **Cutting Instructions**

We recomend removing the original exhaust from the car before cutting.

Locate the indents on both sides of the original system.

Cut the system through the indents. Once cut, de-bur the edges and re-fit the GPF -Back section to the car.

Note: If fitting at same time as Scorpion GPF-Back system, there is no need to cut the original exhaust.