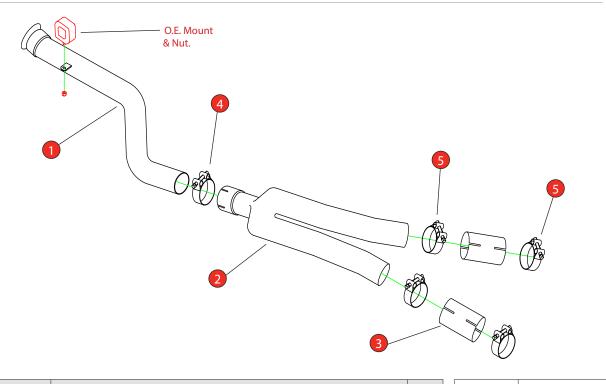

Estimated Fitting Time: 60 Minutes

| NO.   | PART NO.   | DESCRIPTION                 | QTY | DATE       | 21/06/2024 |
|-------|------------|-----------------------------|-----|------------|------------|
| 1     | 057TY      | GPF Delete Front Pipe       | 1   | ISSUE      | 00         |
| 0     | 058TY      | GPF Delete Centre 'Y' Piece | -   | AUTHORISED | G O'Shea   |
| 2     |            |                             | '   |            |            |
| Fit K | it: 466FK  |                             |     |            |            |
| 3     | AD79       | Adaptor                     | 2   |            |            |
| 4     | Z016.10056 | 73-79 Clamp                 | 1   |            |            |
| 5     | Z016.10063 | 74 HD Clamp                 | 4   |            |            |