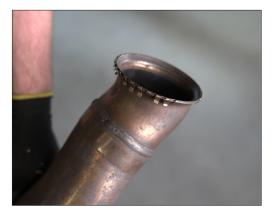

## Gasket

Remove the gasket from the original exhaust and add onto the Scorpion front pipe.