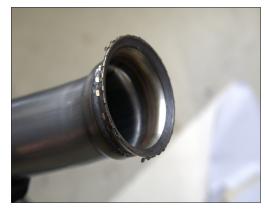

## Gasket

Remove the gasket from the original exhaust and add onto the Scorpion front pipe.