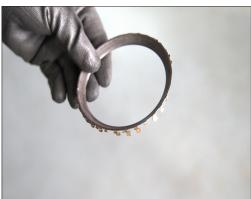

## Gasket

Remove the gasket from the original exhaust and add onto the Scorpion front pipe.