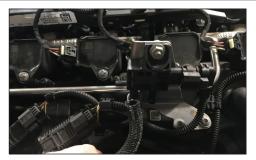

Estimated Fitting Time: 1 Hour 30

Blanking Cap Instructions (GPF models only):

Locate the vacuum line running between the downpipe and the pressure sensor on the engine.

Remove the vacuum line from the sensor.

Push the blanking cap onto the sensor port that the vacuum pipe was on.

Gasket: Remove the gasket from the original downpipe and re-install on the Scorpion downpipe