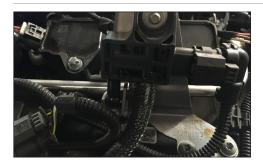

Estimated Fitting Time: 1 Hour 30

Blanking Cap Instructions (GPF models only):

Locate the vacuum line running between the downpipe and the pressure sensor on the engine.

Remove the vacuum line from the sensor.

Push the blanking cap onto the sensor port that the vacuum pipe was on.

Gasket: Remove the gasket from the original downpipe and re-install on the Scorpion downpipe