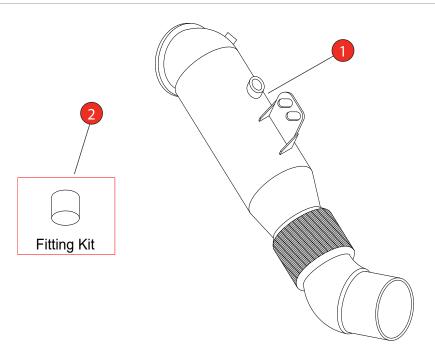

Estimated Fitting Time: 1 Hour

| NO.     | PART NO. | DESCRIPTION                              | QTY |  |  |  |
|---------|----------|------------------------------------------|-----|--|--|--|
| 1       | 937BM    | De-Cat Downpipe                          | 1   |  |  |  |
| Fit Kit | Fit Kit  |                                          |     |  |  |  |
| 2       | 386FK    | Black Silicone Vacuum Blanking Cap - 8mm | 1   |  |  |  |