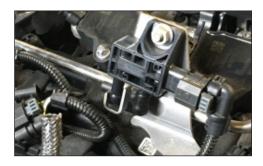

Push the blanking cap onto the sensor port that the vacuum pipe was on.

Gasket: Remove the gasket from the original downpipe and re-install on the Scorpion downpipe