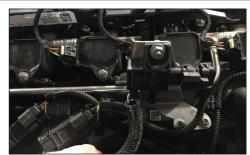

Estimated Fitting Time: 1 Hour 30 Minutes

Blanking Cap Instructions (GPF models only):

Locate the vacuum line running between the downpipe and the pressure sensor on the engine.

Remove the vacuum line from the sensor.