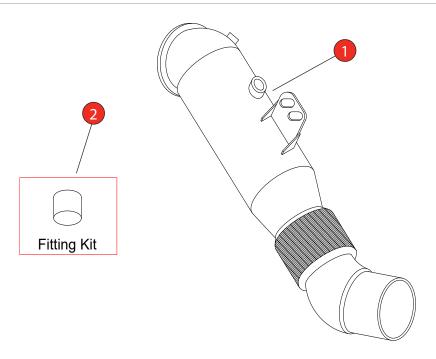

Estimated Fitting Time: 1 Hour 30 Minutes

| NO.     | PART NO. | DESCRIPTION                              | QTY |  |  |
|---------|----------|------------------------------------------|-----|--|--|
| 1       | 938BM    | Sports Cat Downpipe                      | 1   |  |  |
| Fit Kit |          |                                          |     |  |  |
|         |          |                                          |     |  |  |
| 2       | 386FK    | Black Silicone Vacuum Blanking Cap - 8mm | 1   |  |  |

Push the blanking cap onto the sensor port that the vacuum pipe was on.

Gasket: Remove the gasket from the original downpipe and re-install on the Scorpion downpipe