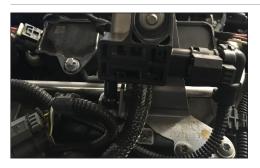

Estimated Fitting Time: 1 Hour 30 Minutes

Blanking Cap Instructions (GPF models only):

Locate the vacuum line running between the downpipe and the pressure sensor on the engine.

Remove the vacuum line from the sensor.