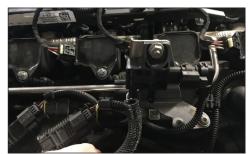

Estimated Fitting Time: 1 Hour 30 Minutes

Blanking Cap Instructions (GPF models only):

Locate the vacuum line running between the downpipe and the pressure sensor on the engine.

Remove the vacuum line from the sensor.

Push the blanking cap onto the sensor port that the vacuum pipe was on.

Gasket: Remove the gasket from the original downpipe and re-install on the Scorpion downpipe