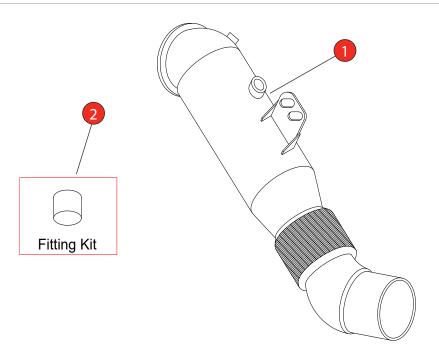

Estimated Fitting Time: 1 Hour 30 Minutes

| NO.     | PART NO.                                         | DESCRIPTION     | QTY |  |  |  |
|---------|--------------------------------------------------|-----------------|-----|--|--|--|
| 1       | 937BM                                            | De-Cat Downpipe | 1   |  |  |  |
| Fit Kit | Fit Kit                                          |                 |     |  |  |  |
| 2       | 386FK Black Silicone Vacuum Blanking Cap - 8mm 1 |                 | 1   |  |  |  |