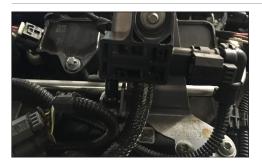

Estimated Fitting Time: 1 Hour 30 Minutes

Blanking Cap Instructions (GPF models only):

Locate the vacuum line running between the downpipe and the pressure sensor on the engine.

Remove the vacuum line from the sensor.

Push the blanking cap onto the sensor port that the vacuum pipe was on.

Gasket: Remove the gasket from the original downpipe and re-install on the Scorpion downpipe