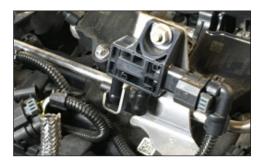

Estimated Fitting Time: 1 Hour 30 Minutes

Blanking Cap Instructions (GPF models only):

Locate the vacuum line running between the downpipe and the pressure sensor on the engine.

Remove the vacuum line from the sensor.

Push the blanking cap onto the sensor port that the vacuum pipe was on.

Gasket: Remove the gasket from the original downpipe and re-install on the Scorpion downpipe